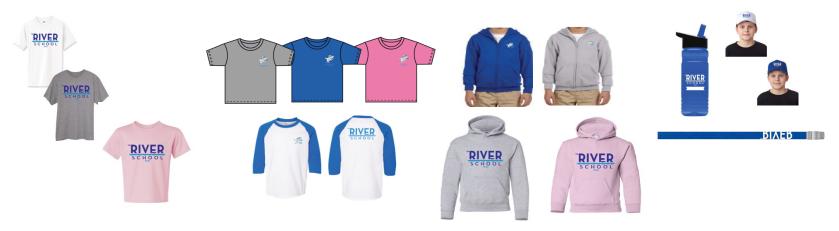

| T-SHIRTS (River School logo) | White | Grey | Pink | Blue | Price   | Subtotal |
|------------------------------|-------|------|------|------|---------|----------|
| Youth Extra Small            |       |      |      | N/A  | \$15.00 |          |
| Youth Small                  |       |      |      | N/A  | \$15.00 |          |
| Youth Medium                 |       |      |      | N/A  | \$15.00 |          |
| Youth Large                  |       |      |      | N/A  | \$15.00 |          |
| Adult Small                  |       |      |      | N/A  | \$15.00 |          |
| Adult Medium                 |       |      |      | N/A  | \$15.00 |          |
| Adult Large                  |       |      |      | N/A  | \$15.00 |          |
| Adult Extra Large            |       |      |      | N/A  | \$15.00 |          |
| T-SHIRTS (River Shark)       | White | Grey | Pink | Blue | Price   | Subtotal |
| Youth Extra Small            | N/A   |      |      |      | \$15.00 |          |
| Youth Small                  | N/A   |      |      |      | \$15.00 |          |
| Youth Medium                 | N/A   |      |      |      | \$15.00 |          |
| Youth Large                  | N/A   |      |      |      | \$15.00 |          |
| Adult Small                  | N/A   |      |      |      | \$15.00 |          |
| Adult Medium                 | N/A   |      |      |      | \$15.00 |          |
| Adult Large                  | N/A   |      |      |      | \$15.00 |          |
| Adult Extra Large            | N/A   |      |      |      | \$15.00 |          |

## **GET YOUR RIVER SCHOOL GEAR NOW!**

| BASEBALL T-SHIRT (River Shark)      | White              | Grey                   | Pink | Blue | Price           | Subtotal |
|-------------------------------------|--------------------|------------------------|------|------|-----------------|----------|
| Youth Extra Small                   |                    | N/A                    | N/A  | N/A  | \$25.00         |          |
| Youth Small                         |                    | N/A                    | N/A  | N/A  | \$25.00         |          |
| Youth Medium                        |                    | N/A                    | N/A  | N/A  | \$25.00         |          |
| Youth Large                         |                    | N/A                    | N/A  | N/A  | \$25.00         |          |
| Adult Small                         |                    | N/A                    | N/A  | N/A  | \$25.00         |          |
| Adult Medium                        |                    | N/A                    | N/A  | N/A  | \$25.00         |          |
| Adult Large                         |                    | N/A                    | N/A  | N/A  | \$25.00         |          |
| Adult Extra Large                   |                    | N/A                    | N/A  | N/A  | \$25.00         |          |
| SWEATSHIRTS (River School logo)     | White              | Grey                   | Pink | Blue | Price           | Subtotal |
| Youth Extra Small                   | N/A                |                        |      | N/A  | \$30.00         |          |
| Youth Small                         | N/A                |                        |      | N/A  | \$30.00         |          |
| Youth Medium                        | N/A                | OUT OF STOCK           |      | N/A  | \$30.00         |          |
| Youth Large                         | N/A                |                        |      | N/A  | \$30.00         |          |
| Adult Small                         | N/A                |                        |      | N/A  | \$30.00         |          |
| Adult Medium                        | N/A                |                        |      | N/A  | \$30.00         |          |
| Adult Large                         | N/A                | OUT OF STOCK           |      | N/A  | \$30.00         |          |
| Adult Extra Large                   | N/A                | OUT OF STOCK           |      | N/A  | \$30.00         |          |
| ZIP-UP HOODIES (River Shark)        | White              | Grey                   | Pink | Blue | Price           | Subtotal |
| Youth Extra Small                   | N/A                |                        | N/A  |      | \$40.00         |          |
| Youth Small                         | N/A                |                        | N/A  |      | \$40.00         |          |
| Youth Medium                        | N/A                |                        | N/A  |      | \$40.00         |          |
| Youth Large                         | N/A                |                        | N/A  |      | \$40.00         |          |
| Adult Small                         | N/A                |                        | N/A  |      | \$40.00         |          |
| Adult Medium                        | N/A                |                        | N/A  |      | \$40.00         |          |
| Adult Large                         | N/A                |                        | N/A  |      | \$40.00         |          |
| Adult Extra Large                   | N/A                |                        | N/A  |      | \$40.00         |          |
| HATS                                | White              | Grey                   | Pink | Blue | Price           | Subtotal |
| Child                               |                    | N/A                    | N/A  |      | \$15.00         |          |
| Adult                               |                    | N/A                    | N/A  |      | \$15.00         |          |
| WATER BOTTLE (Blue 20 oz bottle wit | h flip-top straw 8 | k space to write name) |      |      | \$10.00         |          |
| PENCIL (Blue with pink eraser)      |                    |                        |      |      | \$1.00/2 pencil | S        |